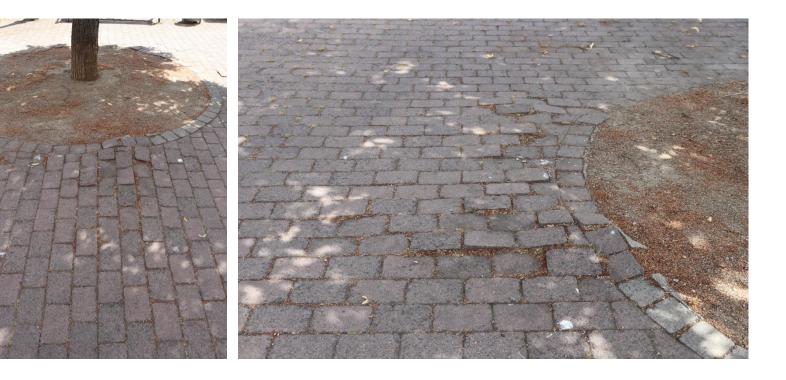

# BESTANDSANALYSE - Zustand Belagsfläche

BESTANDSANALYSE - Nutzung der vorhandenen Platzfläche