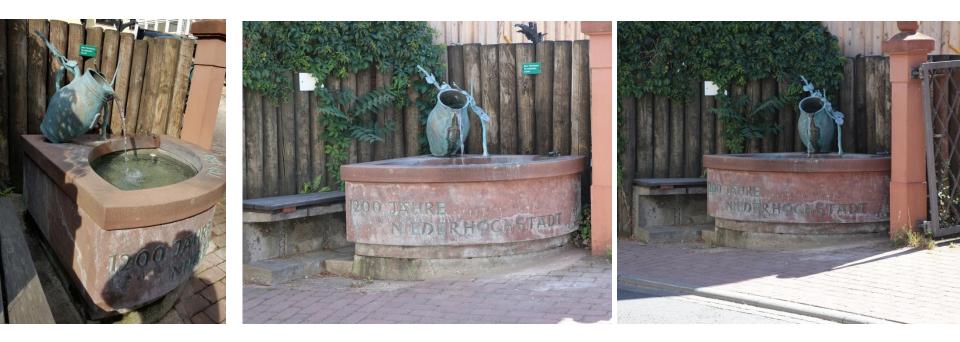

TBILD - Niederhöchstadt







BESTANDSANALYSE - Niederhöchstadt, Kronberger Straße / Ecke Georg-Büchner Straße





BESTANDSANALYSE - Niederhöchstadt, Kronberger Straße / Ecke Georg-Büchner Straße





BESTANDSANALYSE - Niederhöchstadt, Kronberger Straße / Ecke Georg-Büchner Straße



BESTANDSANALYSE - Niederhöchstadt, Kronberger Straße / Ecke Georg-Büchner Straße





### BESTANDSANALYSE - Ausstattungselemente





# BESTANDSANALYSE - Zustand Belagsfläche





BESTANDSANALYSE - Nutzung der vorhandenen Platzfläche





# BESTANDSBILDER - Zugang zur Scheune





### BESTANDSANALYSE - Aufenthaltsqualität der vorhandenen Sitztreppe





## BESTANDSANALYSE - Aufenthaltsqualität auf dem Platz





### BESTANDSANALYSE - Historischer Standort des Bembelbrunnen





### BESTANDSBILDER - Brunnen







FUNKTIONSBEREICHE - Nutzung der Platzfläche



# VORENTWURF // Konzeptidee





### PERSPEKTIVE // Teilausschnitt





KÖNIGSREUTER – 2005 Bembelbrunnen Niederhöchstadt: Platzneugestaltung

KONZEPTIDEE // Impressionen