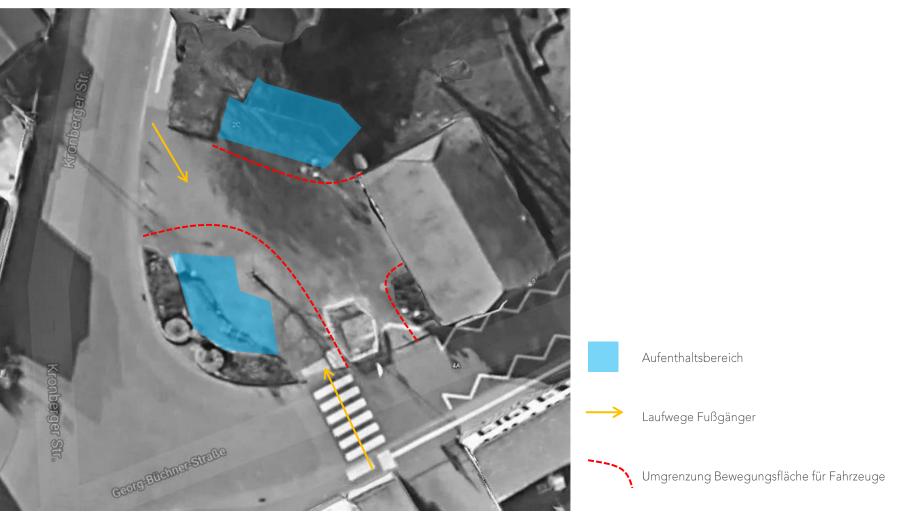

D - Niederhöchstadt







BESTANDSANALYSE - Niederhöchstadt, Kronberger Straße / Ecke Georg-Büchner Straße





BESTANDSANALYSE - Niederhöchstadt, Kronberger Straße / Ecke Georg-Büchner Straße





BESTANDSANALYSE - Niederhöchstadt, Kronberger Straße / Ecke Georg-Büchner Straße



BESTANDSANALYSE - Niederhöchstadt, Kronberger Straße / Ecke Georg-Büchner Straße





### BESTANDSANALYSE - Ausstattungselemente





# BESTANDSANALYSE - Zustand Belagsfläche





BESTANDSANALYSE - Nutzung der vorhandenen Platzfläche





# BESTANDSBILDER - Zugang zur Scheune





### BESTANDSANALYSE - Aufenthaltsqualität der vorhandenen Sitztreppe





## BESTANDSANALYSE - Aufenthaltsqualität auf dem Platz





### BESTANDSANALYSE - Historischer Standort des Bembelbrunnen





### BESTANDSBILDER - Brunnen







FUNKTIONSBEREICHE - Nutzung der Platzfläche



# VORENTWURF // Konzeptidee





### PERSPEKTIVE // Teilausschnitt





KÖNIGSREUTER – 2005 Bembelbrunnen Niederhöchstadt: Platzneugestaltung

KONZEPTIDEE // Impressionen