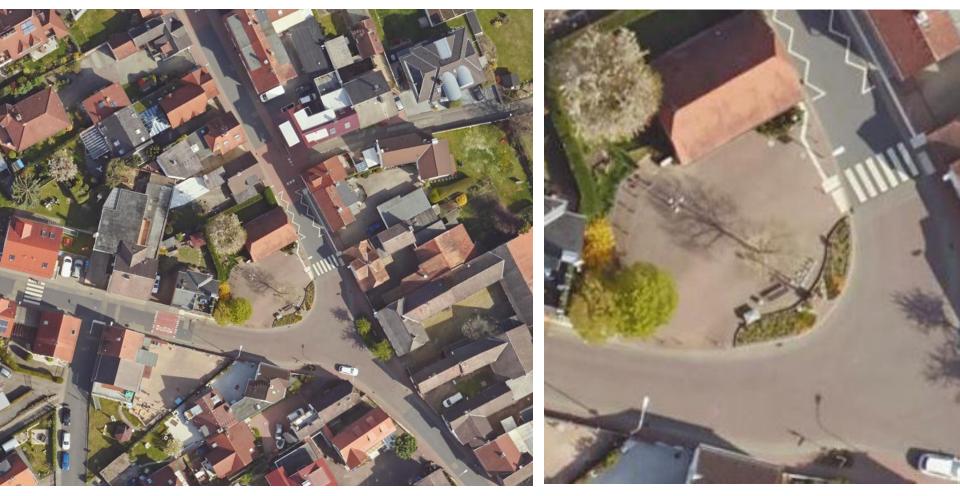

Datum: 23.09.2021

LUFTBILD - Niederhöchstadt

BESTANDSANALYSE - Niederhöchstadt, Kronberger Straße / Ecke Georg-Büchner Straße

BESTANDSANALYSE - Niederhöchstadt, Kronberger Straße / Ecke Georg-Büchner Straße

BESTANDSANALYSE - Niederhöchstadt, Kronberger Straße / Ecke Georg-Büchner Straße

BESTANDSANALYSE - Niederhöchstadt, Kronberger Straße / Ecke Georg-Büchner Straße