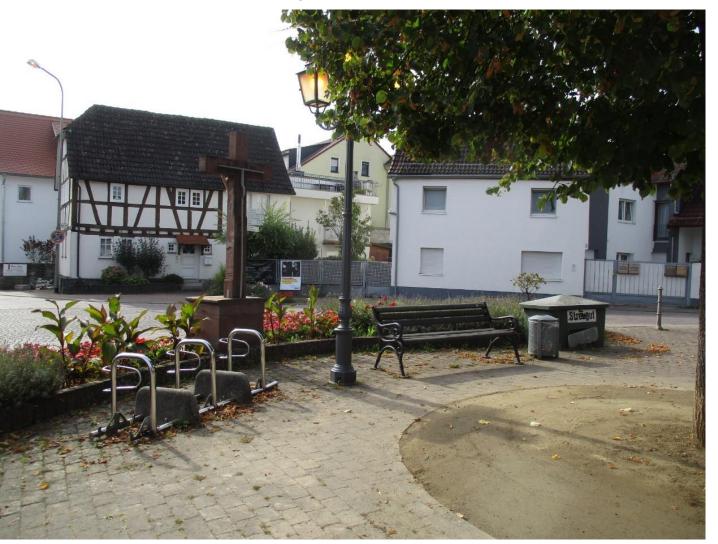

## BEMBELBRUNNEN ESCHBORN-NIEDERHÖCHSTADT // PLATZ-NEUGESTALTUNG UND NEU-VERORTUNG DES BEMBELBRUNNENS

#### KÖNIGSREUTER

Büro für Garten- und Landschaftsgestaltung Kriegkstraße 63 a 60326 Frankfurt Fon: + 49 (0) 69 – 45 09 16 46 Fax: + 49 (0) 69 – 45 09 16 42 a.koenigsreuter@online.de www.koenigsreuter.net

Datum: 23.09.2021

LUFTBILD - Niederhöchstadt







BESTANDSANALYSE - Niederhöchstadt, Kronberger Straße / Ecke Georg-Büchner Straße





BESTANDSANALYSE - Niederhöchstadt, Kronberger Straße / Ecke Georg-Büchner Straße





BESTANDSANALYSE - Niederhöchstadt, Kronberger Straße / Ecke Georg-Büchner Straße



BESTANDSANALYSE - Niederhöchstadt, Kronberger Straße / Ecke Georg-Büchner Straße





### BESTANDSANALYSE - Ausstattungselemente





# BESTANDSANALYSE - Zustand Belagsfläche





BESTANDSANALYSE - Nutzung der vorhandenen Platzfläche





# BESTANDSBILDER - Zugang zur Scheune





### BESTANDSANALYSE - Aufenthaltsqualität der vorhandenen Sitztreppe





## BESTANDSANALYSE - Aufenthaltsqualität auf dem Platz





### BESTANDSANALYSE - Historischer Standort des Bembelbrunnen





### BESTANDSBILDER - Brunnen







FUNKTIONSBEREICHE - Nutzung der Platzfläche



# VORENTWURF // Konzeptidee





### PERSPEKTIVE // Teilausschnitt





KÖNIGSREUTER – 2005 Bembelbrunnen Niederhöchstadt: Platzneugestaltung

KONZEPTIDEE // Impressionen