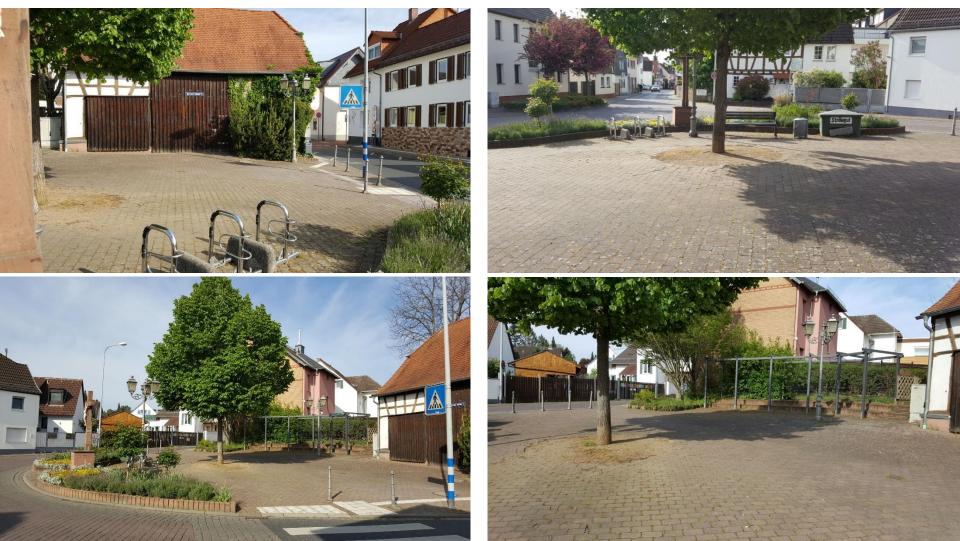

Datum: 23.09.2021

LUFTBILD - Niederhöchstadt

BESTANDSANALYSE - Niederhöchstadt, Kronberger Straße / Ecke Georg-Büchner Straße

BESTANDSANALYSE - Niederhöchstadt, Kronberger Straße / Ecke Georg-Büchner Straße

BESTANDSANALYSE - Niederhöchstadt, Kronberger Straße / Ecke Georg-Büchner Straße

BESTANDSANALYSE - Niederhöchstadt, Kronberger Straße / Ecke Georg-Büchner Straße