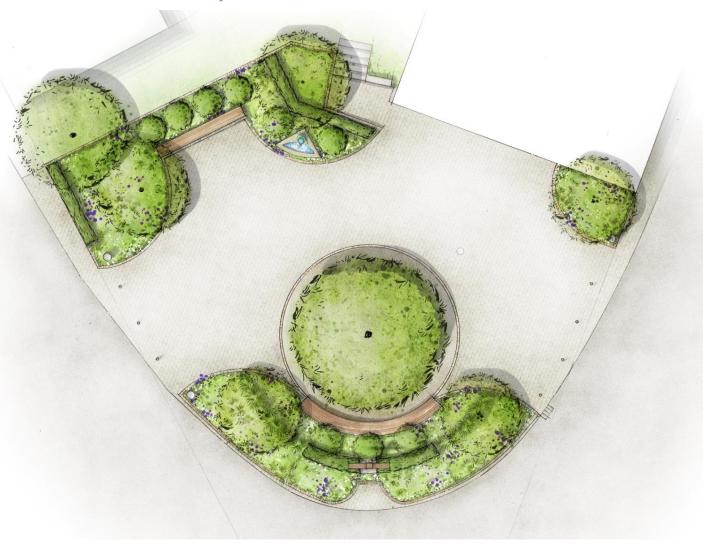

e / Ecke Georg-Büchner Straße





BESTANDSANALYSE - Niederhöchstadt, Kronberger Straße / Ecke Georg-Büchner Straße





BESTANDSANALYSE - Niederhöchstadt, Kronberger Straße / Ecke Georg-Büchner Straße



BESTANDSANALYSE - Niederhöchstadt, Kronberger Straße / Ecke Georg-Büchner Straße





### BESTANDSANALYSE - Ausstattungselemente





# BESTANDSANALYSE - Zustand Belagsfläche





BESTANDSANALYSE - Nutzung der vorhandenen Platzfläche





# BESTANDSBILDER - Zugang zur Scheune





### BESTANDSANALYSE - Aufenthaltsqualität der vorhandenen Sitztreppe





## BESTANDSANALYSE - Aufenthaltsqualität auf dem Platz





### BESTANDSANALYSE - Historischer Standort des Bembelbrunnen





### BESTANDSBILDER - Brunnen







FUNKTIONSBEREICHE - Nutzung der Platzfläche



# VORENTWURF // Konzeptidee





### PERSPEKTIVE // Teilausschnitt





KÖNIGSREUTER – 2005 Bembelbrunnen Niederhöchstadt: Platzneugestaltung

KONZEPTIDEE // Impressionen