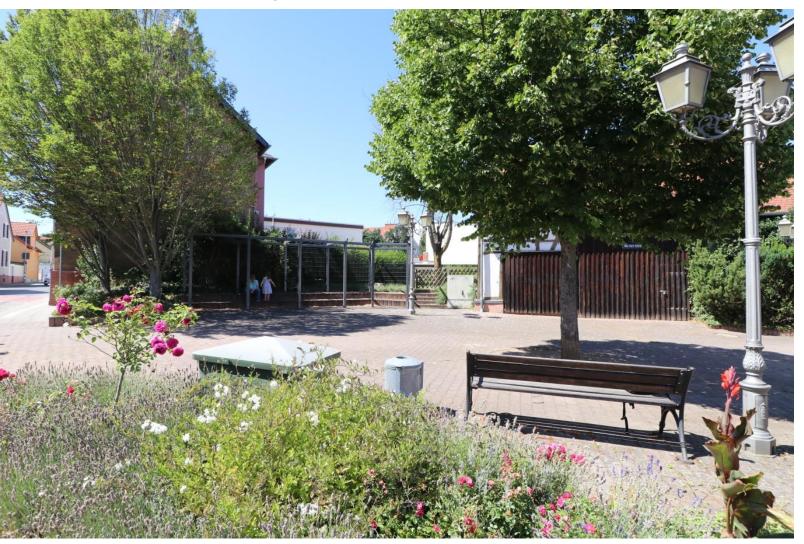

GESTALTUNG UND NEU-VERORTUNG DES BEMBELBRUNNENS

#### KÖNIGSREUTER

Büro für Garten- und Landschaftsgestaltung Kriegkstraße 63 a 60326 Frankfurt Fon: + 49 (0) 69 – 45 09 16 46 Fax: + 49 (0) 69 – 45 09 16 42 a.koenigsreuter@online.de www.koenigsreuter.net

Datum: 23.09.2021

LUFTBILD - Niederhöchstadt







BESTANDSANALYSE - Niederhöchstadt, Kronberger Straße / Ecke Georg-Büchner Straße





BESTANDSANALYSE - Niederhöchstadt, Kronberger Straße / Ecke Georg-Büchner Straße





BESTANDSANALYSE - Niederhöchstadt, Kronberger Straße / Ecke Georg-Büchner Straße



BESTANDSANALYSE - Niederhöchstadt, Kronberger Straße / Ecke Georg-Büchner Straße





### BESTANDSANALYSE - Ausstattungselemente





# BESTANDSANALYSE - Zustand Belagsfläche





BESTANDSANALYSE - Nutzung der vorhandenen Platzfläche





# BESTANDSBILDER - Zugang zur Scheune





### BESTANDSANALYSE - Aufenthaltsqualität der vorhandenen Sitztreppe





## BESTANDSANALYSE - Aufenthaltsqualität auf dem Platz





### BESTANDSANALYSE - Historischer Standort des Bembelbrunnen





### BESTANDSBILDER - Brunnen







FUNKTIONSBEREICHE - Nutzung der Platzfläche



# VORENTWURF // Konzeptidee





### PERSPEKTIVE // Teilausschnitt





KÖNIGSREUTER – 2005 Bembelbrunnen Niederhöchstadt: Platzneugestaltung

KONZEPTIDEE // Impressionen