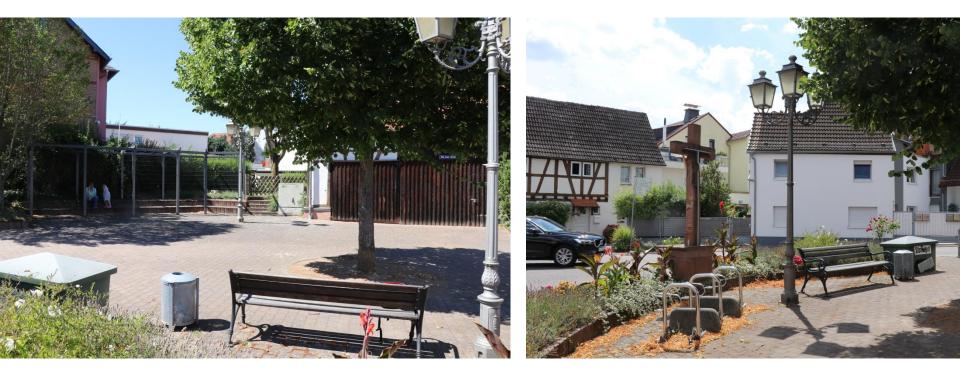

### BESTANDSANALYSE - Aufenthaltsqualität der vorhandenen Sitztreppe

## BESTANDSANALYSE - Aufenthaltsqualität auf dem Platz