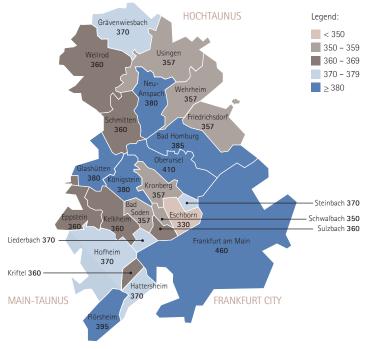

K 2019

in km

|                    | Fankfurt<br>CCI district <sup>1</sup> | FC    | HT    | MT    |
|--------------------|---------------------------------------|-------|-------|-------|
| Federal motorways  | 107.2                                 | 71.0  | 12.2  | 23.9  |
| Federal roads      | 234.2                                 | 95.4  | 78.2  | 60.7  |
| State roads        | 430.6                                 | 97.6  | 188.0 | 145.0 |
| Country roads      | 225.5                                 | 104.1 | 92.5  | 28.9  |
| Total road network | 997.5                                 | 368.1 | 370.9 | 258.5 |

<sup>1</sup> including Hochheim am Main (Wiesbaden CCl district) Minor differences are due to rounding. Source: Hessen Mobil, Wiesbaden

#### TRADE TAX ASSESSMENT RATES 2020



Source: Frankfurt am Main CCI

#### IMPRINT

#### PUBLISHER

Chamber of Commerce and Industry Frankfurt am Main Börsenplatz 4 60313 Frankfurt am Main

#### EDITORIAL STAFF

Sebastian Trippen, Angelika Holzmaier, Minna Heinola

LAYOUT Sabrina Becker

PRINTING Lokay e.K., Reinheim

PHOTO CREDIT Sina Ettmer | stock.adobe.com

DATA STATUS March 2020

Reproduction – even in parts – only permitted with indication of source; voucher copy requested. The publication was made to the best of our knowledge, without any warranty or liability, concerning the correctness and completeness of all information.





## www.frankfurt-main.ihk.de

#### Chamber of Commerce and Industry Frankfurt am Main Börsenplatz 4 D-60313 Frankfurt am Main

#### **CCI Service Center**

Schillerstrasse 11 D-60313 Frankfurt