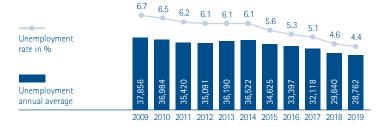

#### LABOUR MARKET 2019

annual average

|                                | Fankfurt<br>CCI district <sup>1</sup> | FC     | HT    | MT    |
|--------------------------------|---------------------------------------|--------|-------|-------|
| Unemployed persons             | 28,762                                | 20,486 | 4,060 | 4,216 |
| Unemployment rate <sup>2</sup> | 4.4%                                  | 5.0%   | 3.4%  | 3.3%  |
| Notified vacancies             | 12,968                                | 10,786 | 1,193 | 989   |