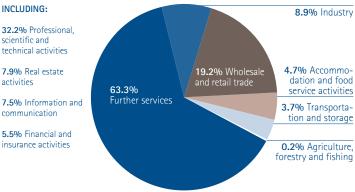

## SHARE OF ECONOMIC SECTIONS

#### INCLUDING:

scientific and technical activities

7.9% Real estate activities

communication

insurance activities

Source: Frankfurt am Main CCI