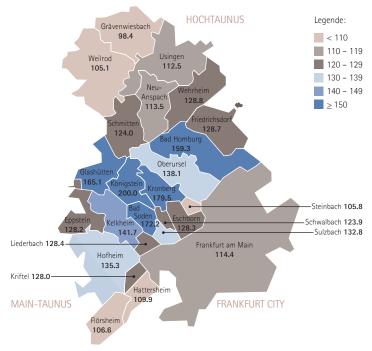

#### PURCHASING POWER 2019

|                                                    | Frankfurt<br>CCI district | FC     | HT    | MT    |
|----------------------------------------------------|---------------------------|--------|-------|-------|
| Purchasing power in Euro (millions)                | 35,761                    | 20,679 | 8,134 | 7,443 |
| Purchasing power index per inhabitant <sup>1</sup> | 123.0                     | 114.4  | 142.9 | 130.2 |

<sup>1</sup> per inhabitant (average of the Federal Republic of Germany = 100.0)

#### PURCHASING POWER INDEX

Source: Michael Bauer Research GmbH